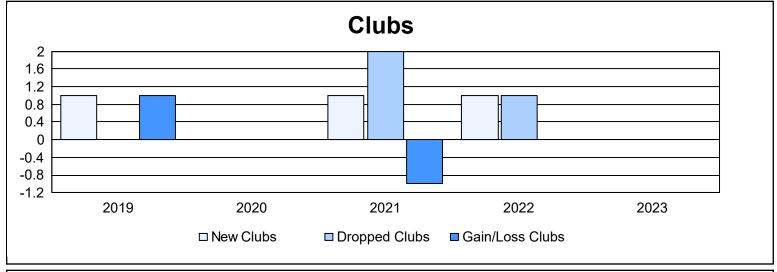

District 27 A1 As of June 2023 Cumulative

| Year      | New<br>Clubs | Dropped<br>Clubs | Gain/<br>Loss<br>Clubs | New<br>Members | Charter<br>Members | Reinstate<br>Members | Transfer<br>Members | Total<br>Member<br>Added | Total<br>Members<br>Dropped | Gain/<br>Loss<br>Members |
|-----------|--------------|------------------|------------------------|----------------|--------------------|----------------------|---------------------|--------------------------|-----------------------------|--------------------------|
| 2018-2019 | 1            | 0                | 1                      | 177            | 23                 | 7                    | 12                  | 219                      | 206                         | 13                       |
| 2019-2020 | 0            | 0                | 0                      | 131            | 1                  | 5                    | 6                   | 143                      | 176                         | -33                      |
| 2020-2021 | 1            | 2                | -1                     | 183            | 13                 | 3                    | 7                   | 206                      | 168                         | 38                       |
| 2021-2022 | 1            | 1                | 0                      | 239            | 12                 | 6                    | 6                   | 263                      | 187                         | 76                       |
| 2022-2023 | 0            | 0                | 0                      | 190            | 0                  | 8                    | 9                   | 207                      | 206                         | 1                        |
| Average   | 1            | 1                | 0                      | 184            | 10                 | 6                    | 8                   | 208                      | 189                         | 19                       |